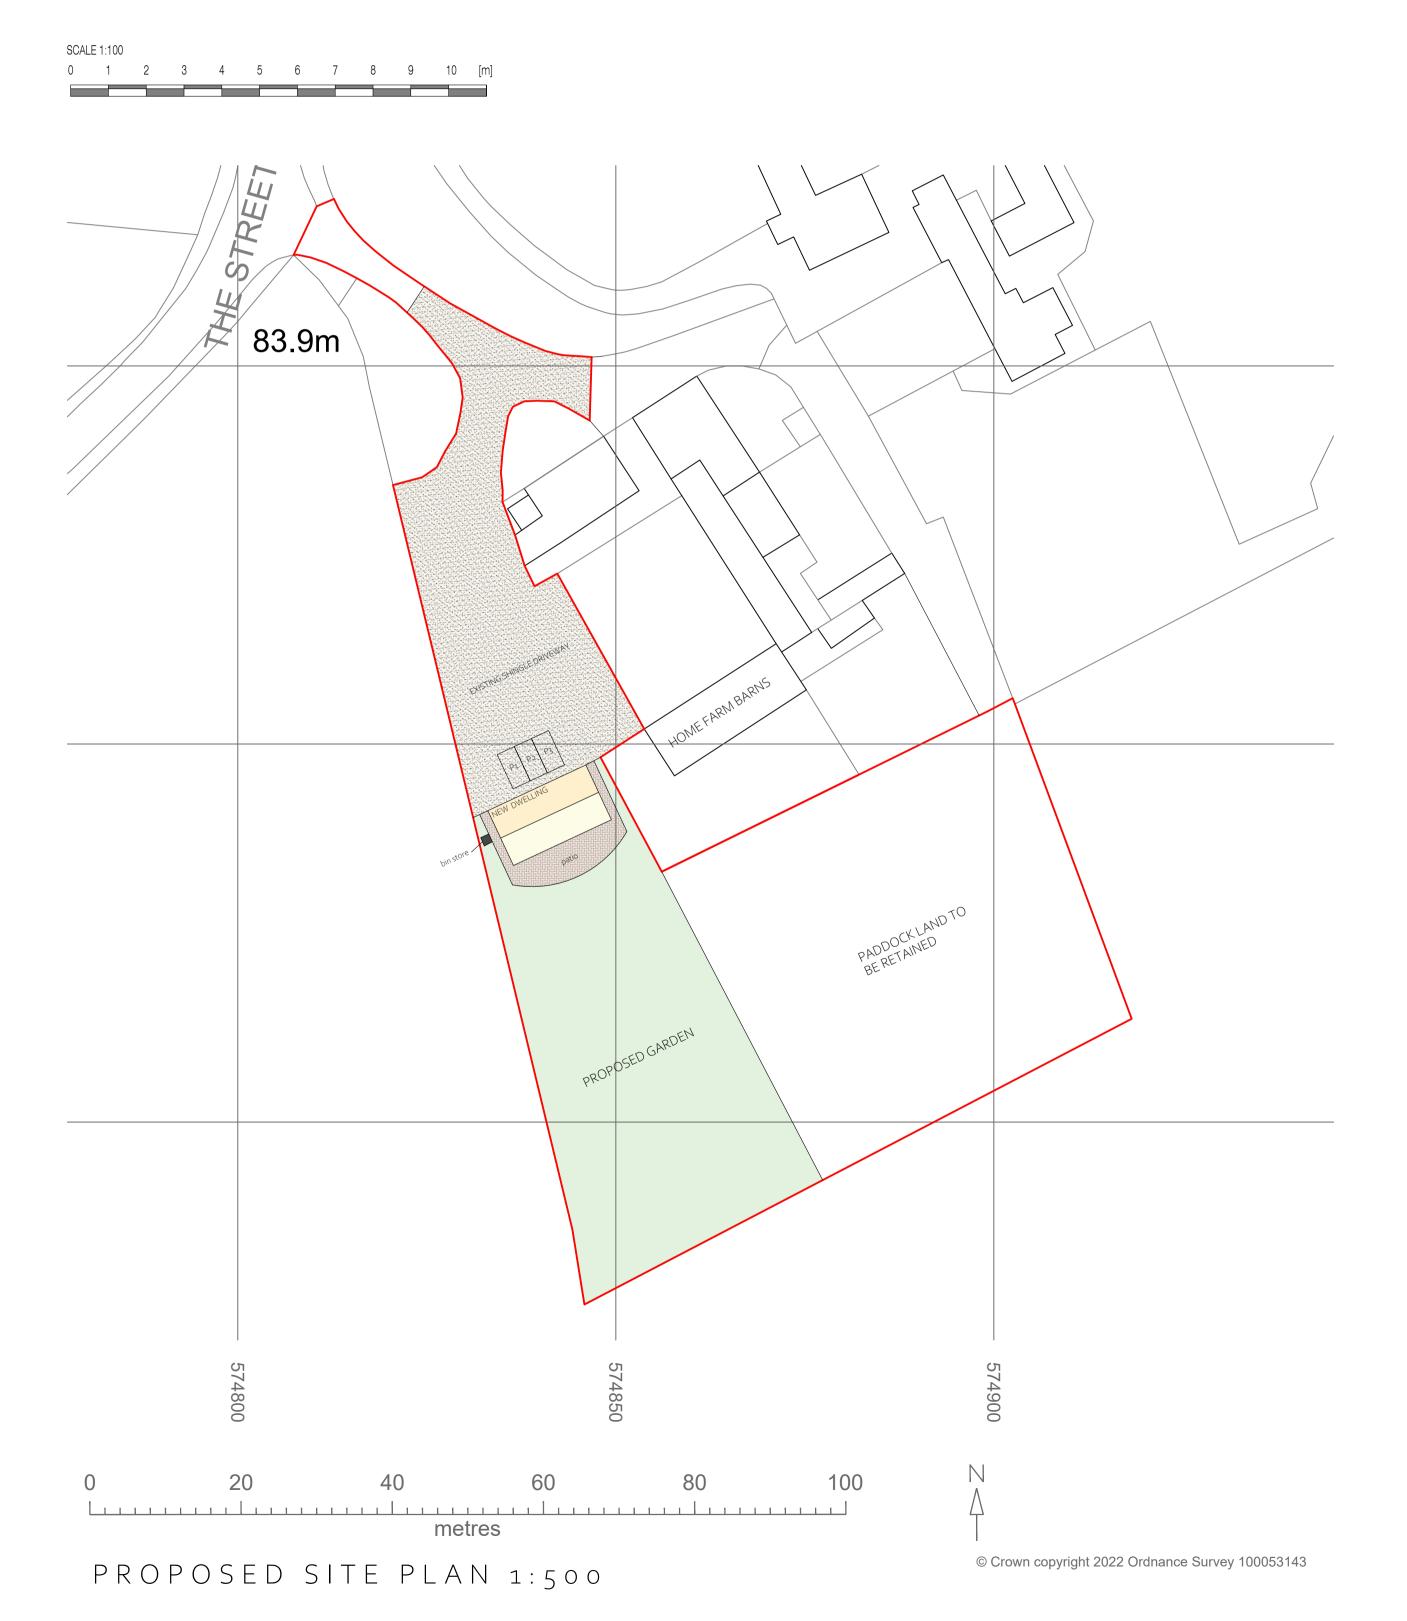

PROPOSED FRONT ELEVATION
1:100

PROPOSED REAR ELEVATION
1:100

PROPOSED SIDE ELEVATIONS
1:100

PROPOSED GROUND FLOOR PLAN 1:100

PROPOSED FIRST FLOOR PLAN 1:100

EXISTING LOCATION PLAN 1:1250

s drawing and any design thereon is the copyright of akwood Design and should not be reproduced without written Il dimensions and levels are subject to a thorough and accurate on—site check by the contractor prior to the ommencement of any construction work. All sizes of structurál components are to be verified by a tructural engineer. Electrical contractors must be members of the national nspection council for electrical installation & contracting (NICIEC) & the electrical contractors association. Nechanical installation or modification to be in accordance with the latest edition of the CIBSE guide as produced by the chartered institute of building services engineers and to current BS specification. All works are to comply with the latest revision of the British The client or appointed agent should advise of any known buried services and drainage location or restrictive covenants. Build—over agreements and party wall concerns are the responsibility of the client if applicable. This drawing should be read in conjunction with all other documents relating to the works. Do not scale from the drawing for construction or design

## <u>ADDRESS</u>

HOME FARM BARNS STRADISHALL