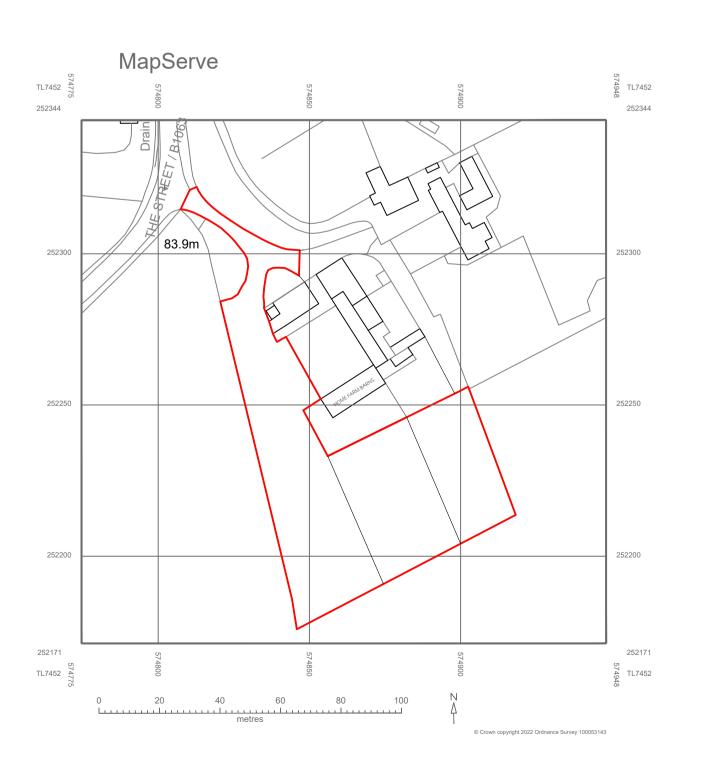

PROPOSED FRONT ELEVATION
1:100

PROPOSED REAR ELEVATION
1:100

PROPOSED SIDE ELEVATIONS
1:100

PROPOSED GROUND FLOOR PLAN 1:100

PROPOSED FIRST FLOOR PLAN 1:100

EXISTING LOCATION PLAN 1:1250

s drawing and any design thereon is the copyright of akwood Design and should not be reproduced without written Il dimensions and levels are subject to a thorough and accurate on—site check by the contractor prior to the ommencement of any construction work. All sizes of structurál components are to be verified by a tructural engineer. Electrical contractors must be members of the national nspection council for electrical installation & contracting (NICIEC) & the electrical contractors association. Nechanical installation or modification to be in accordance with the latest edition of the CIBSE guide as produced by the chartered institute of building services engineers and to current BS specification. All works are to comply with the latest revision of the British The client or appointed agent should advise of any known buried services and drainage location or restrictive covenants. Build—over agreements and party wall concerns are the responsibility of the client if applicable. This drawing should be read in conjunction with all other documents relating to the works. Do not scale from the drawing for construction or design

## <u>ADDRESS</u>

HOME FARM BARNS STRADISHALL

## DRAWING TITLE

PROPOSED PLANS AND ELEVATIONS SITE PLAN

OAKWOOD PLANNING & DESIGN LTD

CRN: 14467585 TEL: 07947 497352 MAIL: PLANNING@OAKWOODPLANS.CO.UK